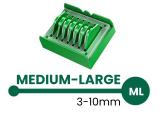

## Diameter of Vessel/Tissue

|    | Model | Clip Size    | Clips/Cartridge | Cartridges/Box |
|----|-------|--------------|-----------------|----------------|
| ML | AMLG6 | Medium Large | 6               | 14             |
| L  | ALP6  | Large        | 6               | 14             |
| XL | AXLY6 | Extra Large  | 6               | 14             |