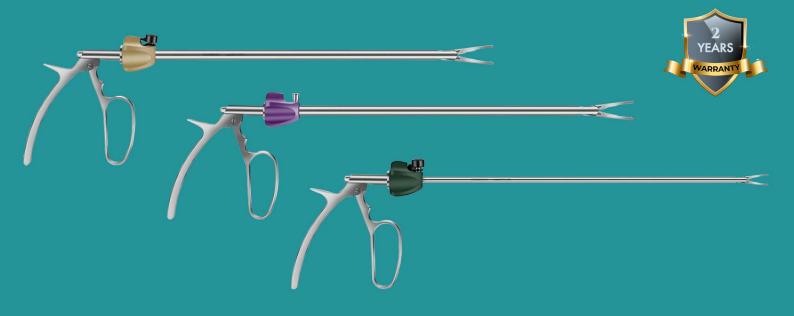

# Reusable Laparoscopic Clip Applier

|    | Model      | Size         | Length | Diameter |  |
|----|------------|--------------|--------|----------|--|
| ML | 101.080 C  | Medium Large | 330 mm | 5 mm     |  |
|    | 101.080 CL | Medium Large | 440 mm | 5 mm     |  |
| L  | 101.080 B  | Large        | 330 mm | 10 mm    |  |
|    | 101.080 BL | Large        | 440 mm | 10 mm    |  |
| XL | 101.080 A  | Extra Large  | 330 mm | 10 mm    |  |
|    | 101.080 AL | Extra Large  | 440 mm | 10 mm    |  |