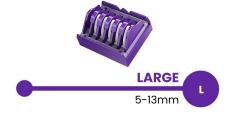

## Diameter of Vessel/Tissue

|    | Model | Clip Size    | Clips/Cartridge | Cartridges/Box |
|----|-------|--------------|-----------------|----------------|
| ML | AMLG6 | Medium Large | 6               | 14             |
| L  | ALP6  | Large        | 6               | 14             |
| XL | AXLY6 | Extra Large  | 6               | 14             |