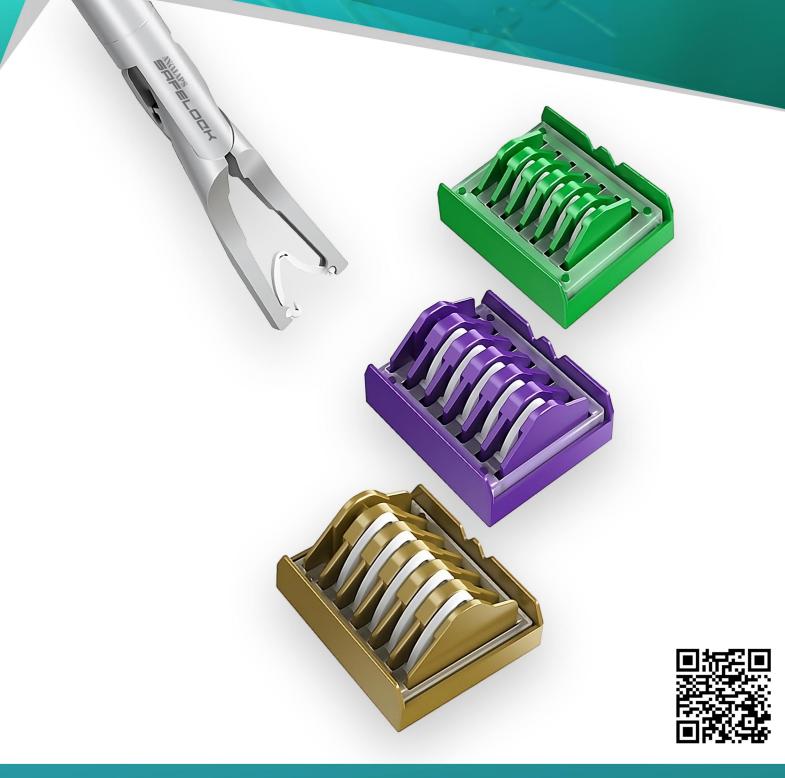

# AWALAPS FILCIA Polymer Ligating Clip

# **Polymer Ligating Clip**

## Diameter of Vessel/Tissue

|    | Model | Clip Size    | Clips/Cartridge | Cartridges/Box |
|----|-------|--------------|-----------------|----------------|
| ML | AMLG6 | Medium Large | 6               | 14             |
| L  | ALP6  | Large        | 6               | 14             |
| XL | AXLY6 | Extra Large  | 6               | 14             |