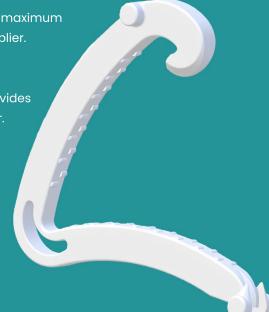

### **Features**

Sensitive design is designed for maximum safety and full placement of applier.

The flexible corner structure provides ease of access in the applicator.

Teeths are designed to prevent slippage.

The spreadable design allows the applicator to move and lock perfectly.

Locking mechanism allows safe closure.

Sensory and auditory feedback confirms the closing of the lock mechanism.

Smooth surface prevents non-absorbing polymer structure infection.

Sprin design provides applier mobility.