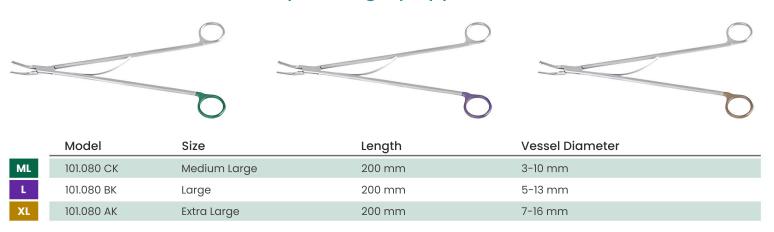

# **Open Surgery Appliers**

Anka Sağlık Gereçleri San. İç ve Dış Tic. Ltd. Şti.

Esenşehir Mah. Haseki Sok. No: 36 Ümraniye, İstanbul/Türkiye Phone: +90 216 315 04 77 Fax: +90 216 315 04 78 E-Mail: info@ankalaps.com complaint@ankalaps.com Web: www.ankalaps.com